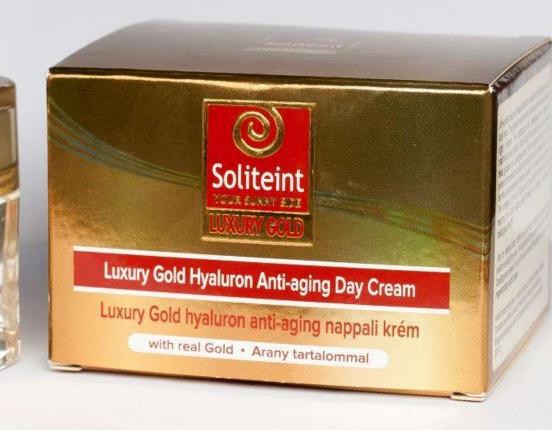

#### Luxury Gold-Hyaluron Anti-aging Day Cream 50 ml

Anti-wrinkle cream with Real Gold which makes an intimate fragrance of our daily lives. The precious metal improves skin elasticity and slows down the aging process. The combination with hyaluronic acid creates and maintains ideal hydration. One of today's most advanced active ingredients beta glucan is an antiaging bomb, which strengthens the skin's immune system to promote the healthy functioning of tissues. It protects the skin from harmful environmental influences, slowing the premature aging process.