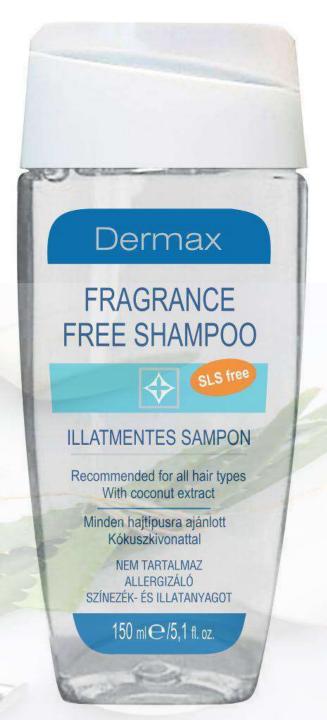

# Dermax dye and fragrance-free shampoo 150ml

Instead of the irritant SLS, which dries skin and hair, we used a combination of Ecocert quality surfactants, each with excellent dermatological properties, providing a gentle cleansing effect. We also paid attention to maintaining the foaming ability of the product. The moisture-binding Glycerin used in the product is of plant origin. Coconut extract is rich in proteins, fatty acids, vitamins (A, B1, B2, C and niacin).