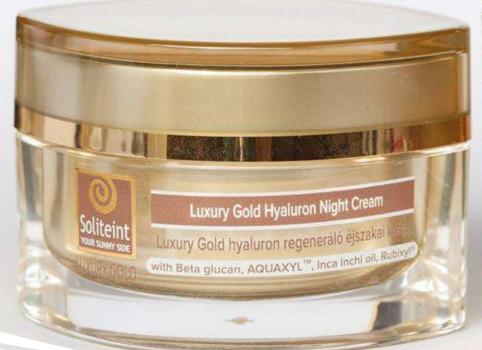

#### Luxury gold Hyaluron night cream 50 ml

Effective regenerating night cream that relaxes tired skin. Beta glucan content strengthens the skin's immune system and supports the healthy functioning of tissues. The 3-dimensional complex AQUAXILTM optimizes water retention capacity of the skin and promotes the incorporation of low molecular weight hyaluronic acid in the deeper skin layers. Evening primrose oil replenishes nutrient and vitamin deficiencies caused by stress. The skin renewing effect of Incha Inchi oil, rich in omega -3, -6 and -9 fatty acids, accelerates regeneration at night and protects the skin from damage.