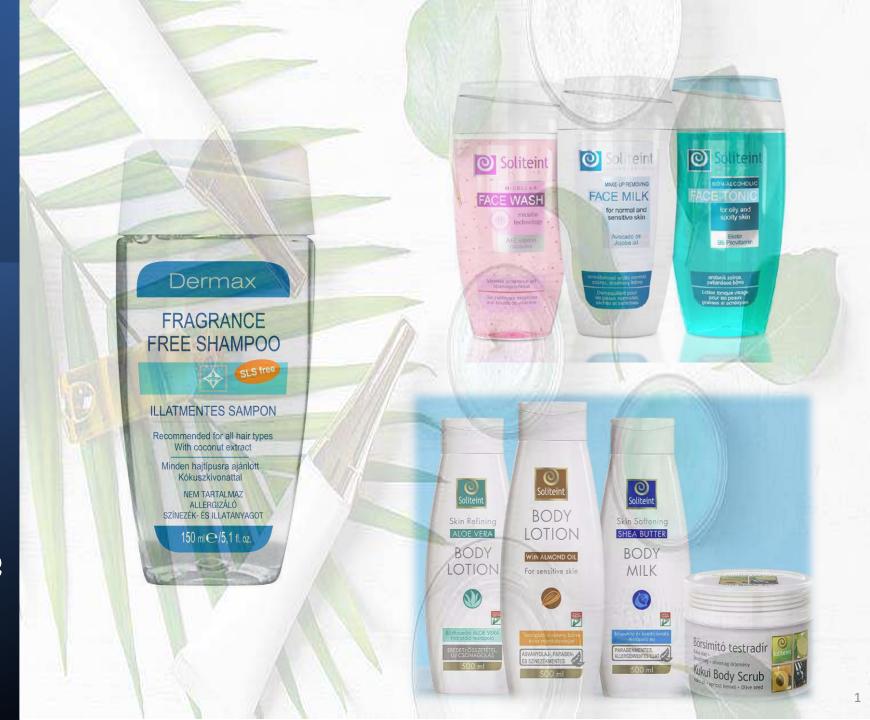

# Dermax dye and fragrance-free shampoo 150ml

Instead of the irritant SLS, which dries skin and hair, we used a combination of Ecocert quality surfactants, each with excellent dermatological properties, providing a gentle cleansing effect. We also paid attention to maintaining the foaming ability of the product. The moisture-binding Glycerin used in the product is of plant origin. Coconut extract is rich in proteins, fatty acids, vitamins (A, B1, B2, C and niacin).

## Micellar face wash gel with vitamin-capsules 150 ml

Newly developed 4 in 1 face cleansing gel not only cleanses, but also helps remove makeup effectively, without water. Gel consistency and micellar technology together provide gentle make-up removal and skin cleansing to the face and eye area without rubbing. A and E vitamins in beads are released during application, moisturizing and nourishing the skin. Allantoin and panthenol soothe the skin. Pentylene glycol leaves a silky complexion and contributes to proper hydration

## Soliteint Facial Tonic for normal to sensitive skin 150ml

A non-alcoholic facial toner containing skin-soothing panthenol and moisturizing aloe vera extract, which refreshes and refreshes the complexion and opens clogged pores.

## Soliteint Makeup remover face milk for normal to dry skin 150ml

Makeup remover face cream for normal to dry skin. Effectively removes makeup and various impurities from the face. Avocado and jojoba oils, high in vitamins, nourish the skin. After cleansing, the skin regains its freshness and natural softness.

### Dermax fragrancefree body lotion for dry skin 500ml

Its natural fats (sweet almond oil, shea butter, palm oil) make the skin velvety and elastic.

Vitamin E contained in the product delays skin aging; B 5 vitamin A promotes the regeneration of damaged epithelial cells.