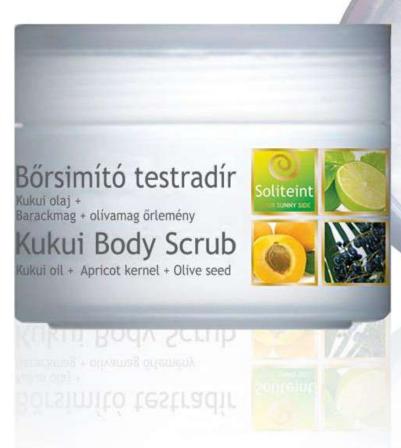

Soliteint Body Scrub with Olive-Peach Kernel Powder, Kukui Oil 200ml

Apricot learnel
Apricot learnel

A lime-scented cream containing finely ground olive and peach kernels, CT\* almond oil and special kukui oil specially recommended for sensitive skin.

 Massage gently onto damp skin, leave on for a few seconds, then rinse with lukewarm water.
 It gently removes dead skin cells, nourishes and regenerates dry skin.