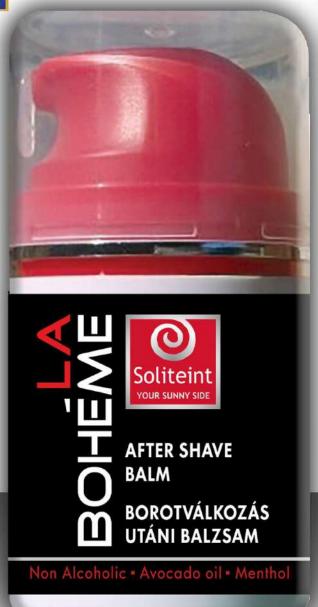

### La Bohéme after shave balm 50 ml

Stops the unpleasant, burning sensation after shaving. Cools, nourishes and hydrates face skin. Non-alcoholic, contains no colorings, suitable also for sensitive skin. Its pleasant, striking fragrance lasts all day.

Non Alcoholic • Avocado oil • Menthol