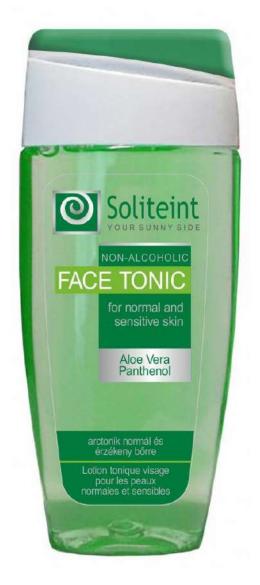

## Soliteint Facial Tonic for normal to sensitive skin 150ml

A non-alcoholic facial toner containing skin-soothing panthenol and moisturizing aloe vera extract, which refreshes and refreshes the complexion and opens clogged pores.