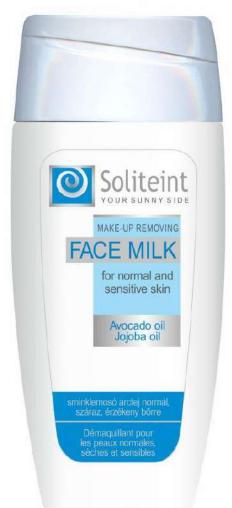

## Soliteint Makeup remover face milk for normal to dry skin 150ml

Makeup remover face cream for normal to dry skin. Effectively removes makeup and various impurities from the face. Avocado and jojoba oils, high in vitamins, nourish the skin. After cleansing, the skin regains its freshness and natural softness.